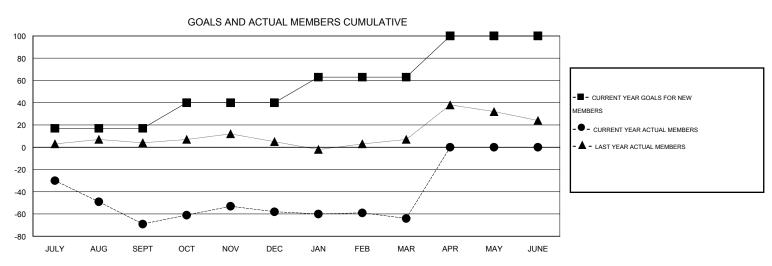

## GOALS AND ACTUAL NEW CLUBS CUMULATIVE

| DROPPED CLUBS: 1 |     | 19 CLUBS OF 45 ADDED 1 OR MORE<br>NEW MEMBERS | GENDER DISTRIBUTION   |              |     |
|------------------|-----|-----------------------------------------------|-----------------------|--------------|-----|
|                  |     |                                               | MALE                  | 761 (72.68%) |     |
|                  |     |                                               | FEMALE                | 286 (27.32%) |     |
| DROPPED MEMBERS  |     |                                               |                       |              |     |
| DECEASED         | 5   | CLICK HERE FOR HEALTH ASSESSMENT DATA         |                       |              | 004 |
| CLUB CANCELLED   | 10  |                                               |                       |              | 231 |
| OTHER            | 109 |                                               |                       |              | 107 |
| TOTAL            | 124 |                                               | NON-HEAD OF HOUSEHOLD |              | 124 |