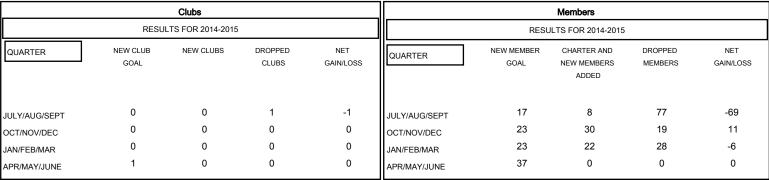

## GOALS AND ACTUAL NEW CLUBS CUMULATIVE

| DROPPED CLUBS: 1 |     | 19 CLUBS OF 45 ADDED 1 OR MORE<br>NEW MEMBERS | GENDER DISTRIBUTION   |              |     |
|------------------|-----|-----------------------------------------------|-----------------------|--------------|-----|
|                  |     |                                               | MALE                  | 761 (72.68%) |     |
|                  |     |                                               | FEMALE                | 286 (27.32%) |     |
| DROPPED MEMBERS  |     |                                               |                       |              |     |
| DECEASED         | 5   | CLICK HERE FOR HEALTH ASSESSMENT DATA         |                       |              | 004 |
| CLUB CANCELLED   | 10  |                                               |                       |              | 231 |
| OTHER            | 109 |                                               |                       |              | 107 |
| TOTAL            | 124 |                                               | NON-HEAD OF HOUSEHOLD |              | 124 |